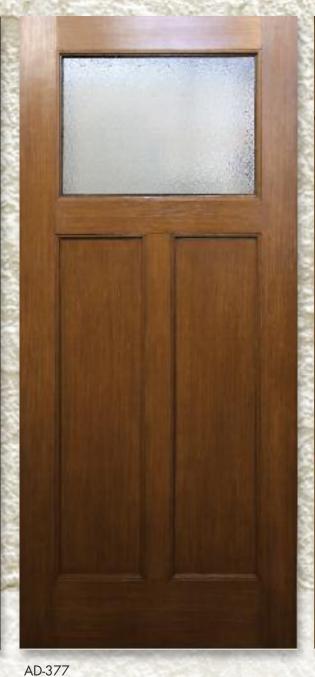

# The Traditional Collection

CUSTOM
ARCH MAPLE DOOR
with Leaded Glass Sidelites

AD-214 F
CLEAR ALDER
with Raised Mouldings

AD-202 DF **OAK**with Leaded Diamond Glass and Raised Mouldings

AD-213 F MAHOGANY