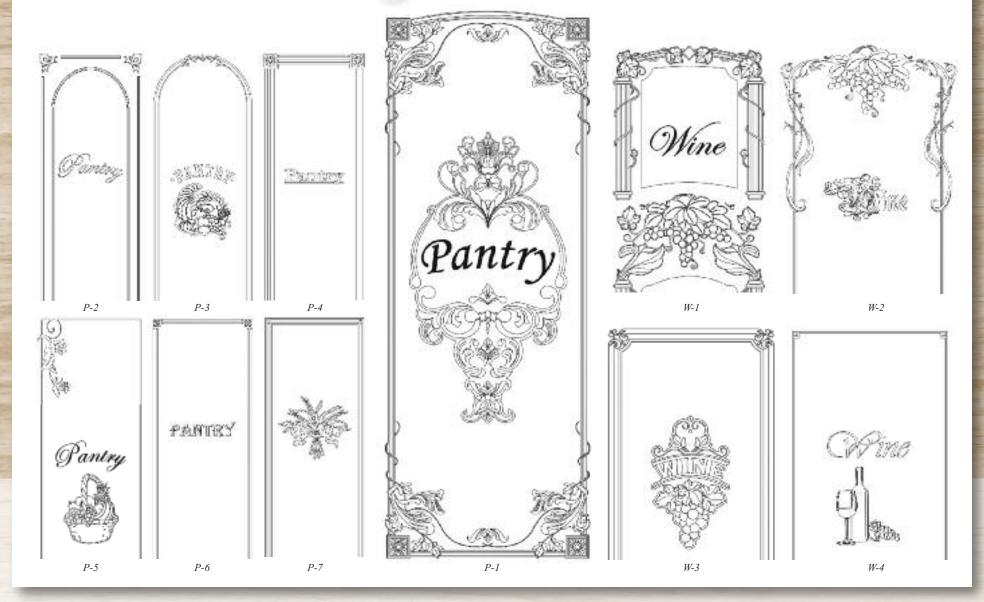

AD-913 F
ALDER with Wine Cellar Glass, W-2

CLEAR ALDER FOUR LITE
with English Flemish Glass

AD-202 CB
KNOTTY ALDER

The Trench Collection

CUSTOM
FLAT ARCH POPLAR, FIFTEEN LITE
with Clear Beveled Glass

CUSTOM
CLEAR ALDER, SIX LITE CROSS BUCK DUTCH DOOR
with Dental Shelf and Sidelites