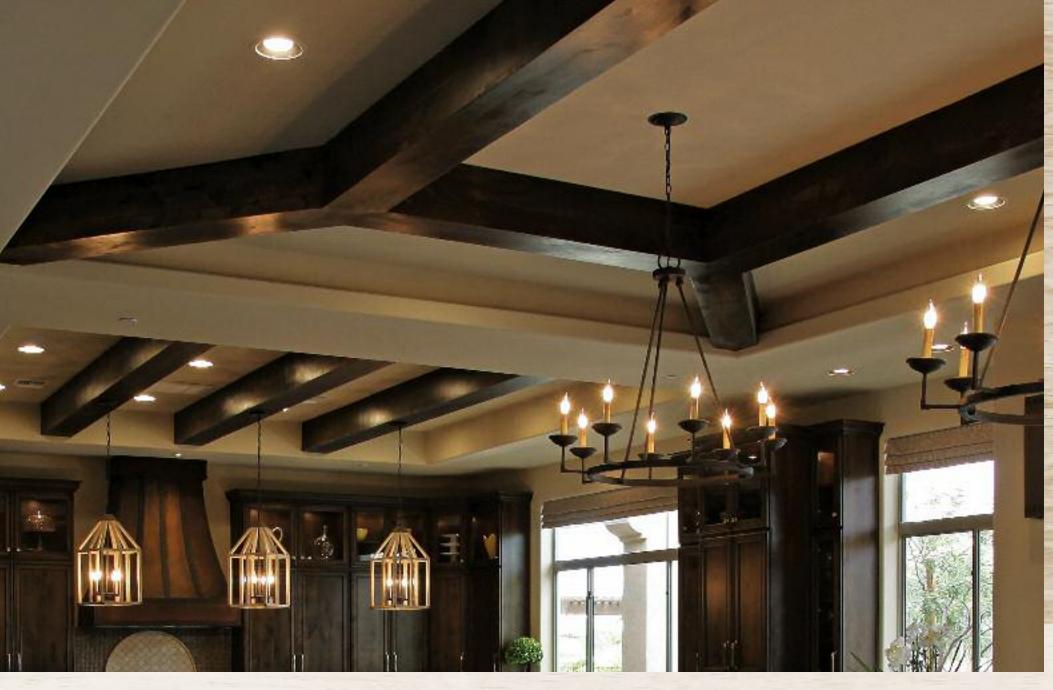

ellar Glass, W-2

CLEAR ALDER FOUR LITE
with English Flemish Glass

AD-202 CB
KNOTTY ALDER



The Trench Collection

CUSTOM
FLAT ARCH POPLAR, FIFTEEN LITE
with Clear Beveled Glass





CUSTOM
CLEAR ALDER, SIX LITE CROSS BUCK DUTCH DOOR
with Dental Shelf and Sidelites





CUSTOM
FLAT ARCH MAHOGANY, THIRTY-SIX LITE
with English Flemish Glass





AD-971 G
POPLAR
with Cross Buck Panel and Sidelite



CUSTOM

MAPLE FLAT ARCH, TWO PANEL, TWELVE LITE

with Clear Beveled Glass

## Door Designs



B - Buck

CB - Cross Buck

F - Top Rail Flat Arch
FR - Flat Arch Lock Rail
G - Glass
P - Plank
T - Top Rail True Arch

D - Dutch



#### Entry Frames AD-F2 AD-F3 AD-F6 AD-F1 AD-FS3 AD-FS6 AD-F8 AD-FS6 AD-S7 AD-S9 ADT ADT-1 ADT-6 ADT-7 ADT-8 ADT-2

## Profiles





#### **INTERIOR**



## Mouldings







Custom Ceiling Beams



## Glass Assortment



## Etched Glass Assortment



### Wood Finishes





**TOMBSTONE** 



**ENGLISH TOFFEE** 











MOCHA

**SOUTHWEST MAHOGANY** 

COPENHAGEN

SCARLET

### Wood Distressing



LIGHT DISTRESS
All Edges Eased



MEDIUM DISTRESS Light Distress plus Some Face Scratches and Worm Holes



HEAVY DISTRESS
Medium Distress with Heavier Face
Scratches and Worm Holes



WIRE BRUSHED



ACACIA DISTRESS

Heavy Distress
plus Random Wire Brushing

Photography: **J. Michael Christophre** Graphic Design: **iMagdesign** 







943 N. Acacia Drive • Gilbert, Arizona 85233

Phone: 480.428.5520 • Fax: 480.428.5527