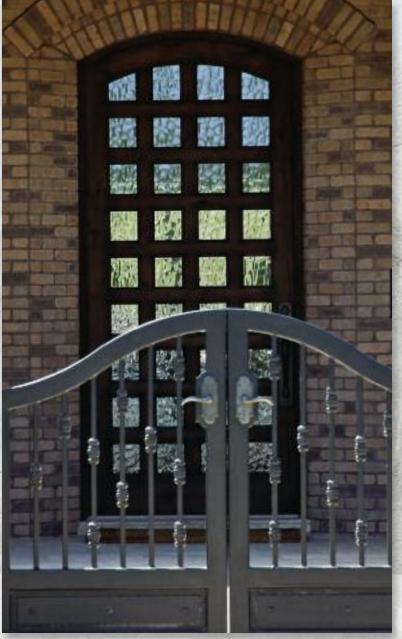

CUSTOM
FLAT ARCH MAHOGANY, THIRTY-SIX LITE
with English Flemish Glass

AD-971 G
POPLAR
with Cross Buck Panel and Sidelite

CUSTOM

MAPLE FLAT ARCH, TWO PANEL, TWELVE LITE

with Clear Beveled Glass