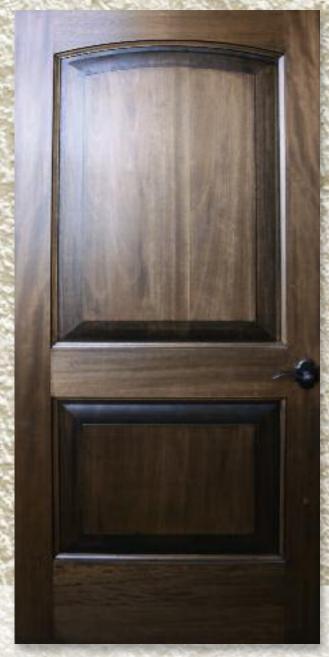

# The Old World Collection

AD-304 T **CLEAR ALDER**Raised Moulding and Custom Hand Carving

AD-221 PT CLEAR ALDER Flat Arch with Clavos

AD-108 PF KNOTTY ALDER with Speakeasy and Grill

AD-736 RUSTIC OAK

CUSTOM
PAIR CLEAR ALDER
with Decorative Iron Grills and Raised Mouldings