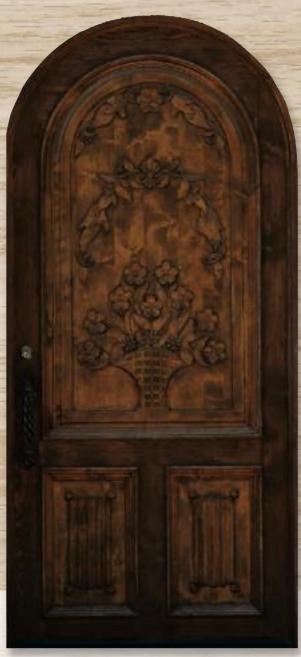

# The Old World Collection

AD-304 T **CLEAR ALDER**Raised Moulding and Custom Hand Carving

AD-221 PT CLEAR ALDER Flat Arch with Clavos

AD-108 PF KNOTTY ALDER with Speakeasy and Grill

AD-736 RUSTIC OAK

CUSTOM
PAIR CLEAR ALDER
with Decorative Iron Grills and Raised Mouldings