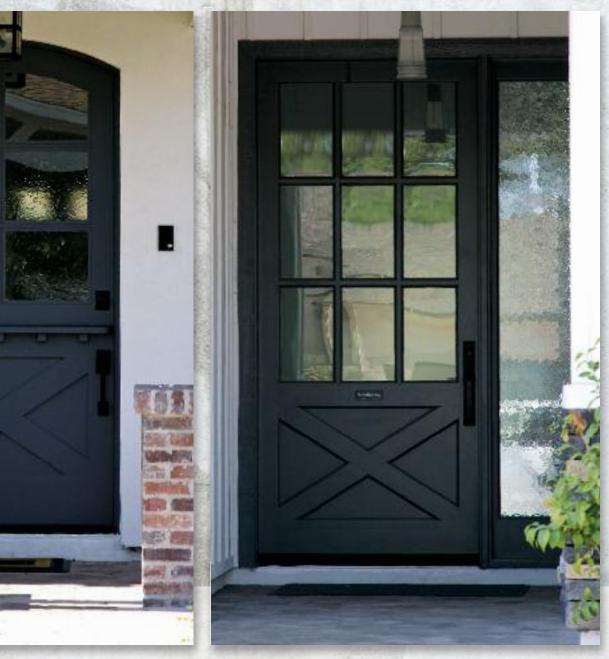

AD-913 F
ALDER with Wine Cellar Glass, W-2

CLEAR ALDER FOUR LITE
with English Flemish Glass

AD-202 CB
KNOTTY ALDER

The Trench Collection

CUSTOM
FLAT ARCH POPLAR, FIFTEEN LITE
with Clear Beveled Glass

CUSTOM
CLEAR ALDER, SIX LITE CROSS BUCK DUTCH DOOR
with Dental Shelf and Sidelites