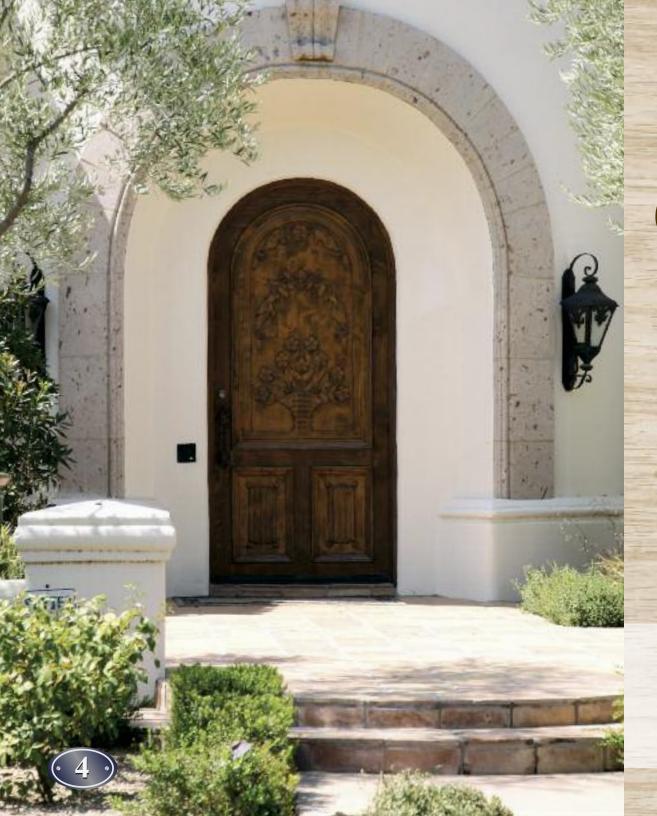

# The Traditional Collection

CUSTOM
ARCH MAPLE DOOR
with Leaded Glass Sidelites

AD-214 F
CLEAR ALDER
with Raised Mouldings

AD-202 DF **OAK**with Leaded Diamond Glass and Raised Mouldings

AD-213 F MAHOGANY