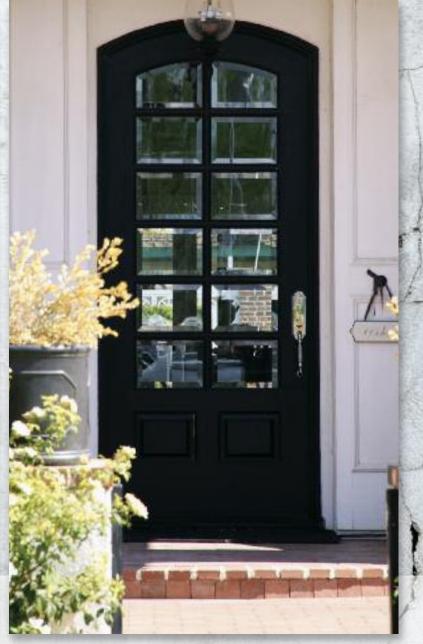

# The Traditional Collection

CUSTOM
ARCH MAPLE DOOR
with Leaded Glass Sidelites

AD-214 F
CLEAR ALDER
with Raised Mouldings

AD-202 DF **OAK**with Leaded Diamond Glass and Raised Mouldings

AD-213 F MAHOGANY