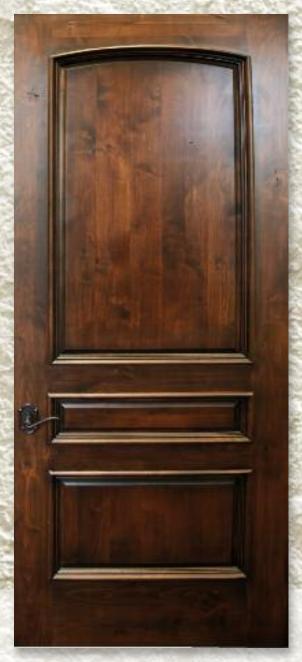

# The Traditional Collection

CUSTOM
ARCH MAPLE DOOR
with Leaded Glass Sidelites

AD-214 F
CLEAR ALDER
with Raised Mouldings

AD-202 DF **OAK**with Leaded Diamond Glass and Raised Mouldings

AD-213 F MAHOGANY