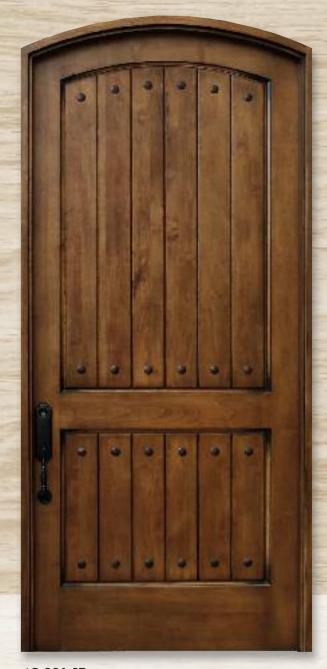

# The Old World Collection

AD-304 T **CLEAR ALDER**Raised Moulding and Custom Hand Carving

AD-221 PT CLEAR ALDER Flat Arch with Clavos

AD-108 PF KNOTTY ALDER with Speakeasy and Grill

AD-736 RUSTIC OAK

CUSTOM
PAIR CLEAR ALDER
with Decorative Iron Grills and Raised Mouldings