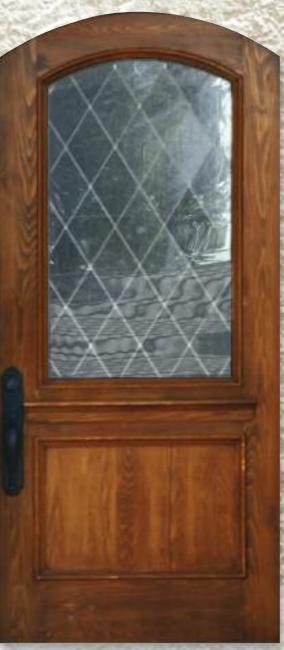

AD-968 G
CLEAR ALDER
with Custom Weave Panel, Flat Arch Unit with Sidelites

AD-213 F
RUSTIC CHERRY

AD-202 CLEAR ALDER

FIR

with Rain Glass

AD-510 T

IRTY-FIVE PANEL

CLEAR ALDER