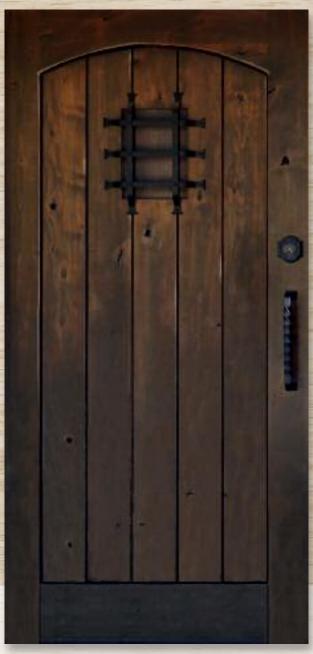

# The Old World Collection

AD-304 T **CLEAR ALDER**Raised Moulding and Custom Hand Carving

AD-221 PT CLEAR ALDER Flat Arch with Clavos

AD-108 PF KNOTTY ALDER with Speakeasy and Grill

AD-736 RUSTIC OAK

CUSTOM
PAIR CLEAR ALDER
with Decorative Iron Grills and Raised Mouldings