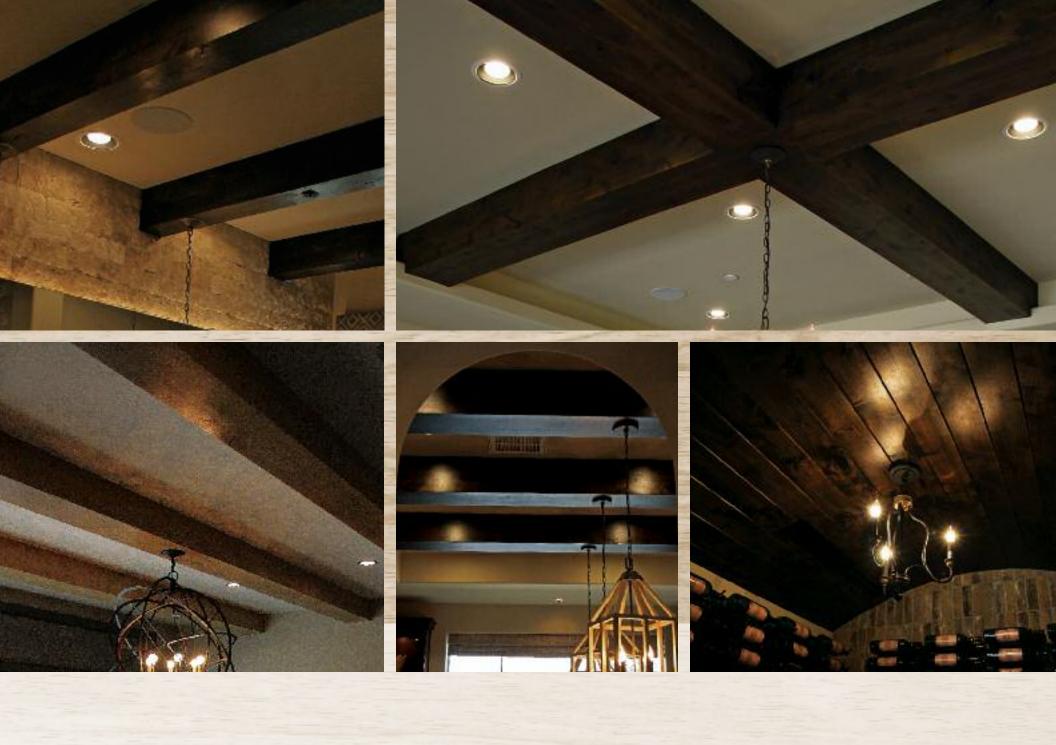

ALDER FOUR LITE
with English Flemish Glass

AD-202 CB
KNOTTY ALDER



The Trench Collection

CUSTOM
FLAT ARCH POPLAR, FIFTEEN LITE
with Clear Beveled Glass





CUSTOM
CLEAR ALDER, SIX LITE CROSS BUCK DUTCH DOOR
with Dental Shelf and Sidelites





CUSTOM
FLAT ARCH MAHOGANY, THIRTY-SIX LITE
with English Flemish Glass





AD-971 G
POPLAR
with Cross Buck Panel and Sidelite



CUSTOM

MAPLE FLAT ARCH, TWO PANEL, TWELVE LITE

with Clear Beveled Glass

## Door Designs



B - Buck

CB - Cross Buck

F - Top Rail Flat Arch
FR - Flat Arch Lock Rail
G - Glass
P - Plank
T - Top Rail True Arch

D - Dutch



#### Entry Frames AD-F2 AD-F3 AD-F6 AD-F1 AD-FS3 AD-FS6 AD-F8 AD-FS6 AD-S7 AD-S9 ADT ADT-1 ADT-6 ADT-7 ADT-8 ADT-2

## Profiles





#### **INTERIOR**



## Mouldings







Custom Ceiling Beams



## Glass Assortment



## Etched Glass Assortment



### Wood Finishes





**TOMBSTONE** 



**ENGLISH TOFFEE** 











MOCHA

**SOUTHWEST MAHOGANY** 

COPENHAGEN

SCARLET

### Wood Distressing



LIGHT DISTRESS
All Edges Eased



MEDIUM DISTRESS Light Distress plus Some Face Scratches and Worm Holes



HEAVY DISTRESS
Medium Distress with Heavier Face
Scratches and Worm Holes



WIRE BRUSHED



ACACIA DISTRESS

Heavy Distress
plus Random Wire Brushing

Photography: **J. Michael Christophre** Graphic Design: **iMagdesign** 







943 N. Acacia Drive • Gilbert, Arizona 85233

Phone: 480.428.5520 • Fax: 480.428.5527