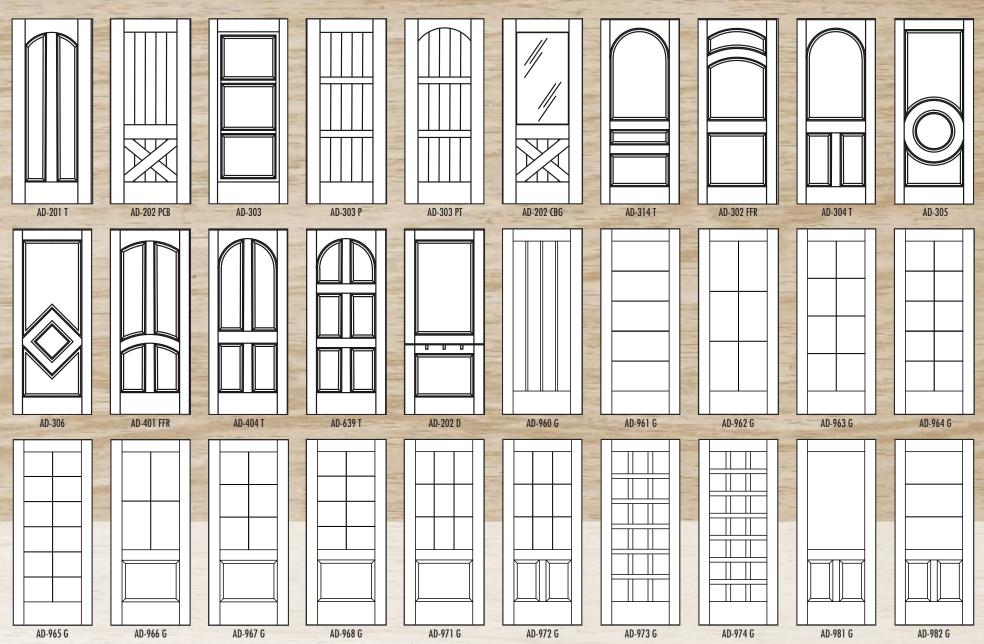

## Door Designs

B - Buck

CB - Cross Buck

F - Top Rail Flat Arch
FR - Flat Arch Lock Rail
G - Glass
P - Plank
T - Top Rail True Arch

D - Dutch