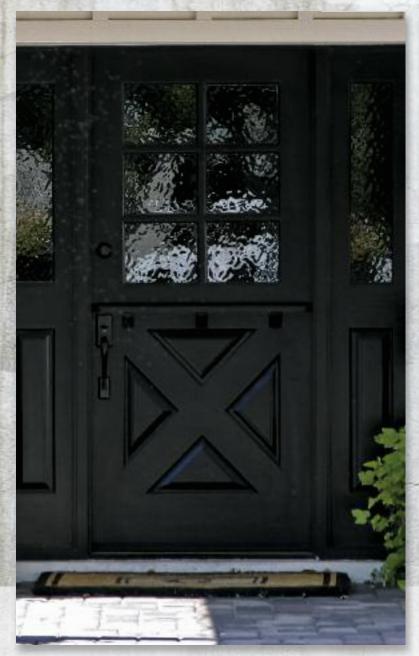

AD-913 F
ALDER with Wine Cellar Glass, W-2

CLEAR ALDER FOUR LITE
with English Flemish Glass

AD-202 CB
KNOTTY ALDER

The Trench Collection

CUSTOM
FLAT ARCH POPLAR, FIFTEEN LITE
with Clear Beveled Glass

CUSTOM
CLEAR ALDER, SIX LITE CROSS BUCK DUTCH DOOR
with Dental Shelf and Sidelites