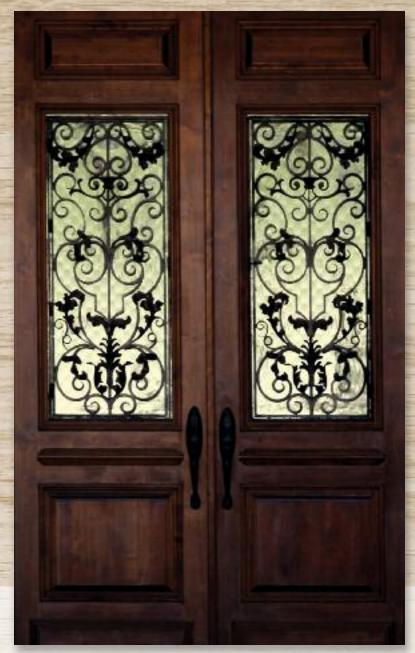

# The Old World Collection

AD-304 T **CLEAR ALDER**Raised Moulding and Custom Hand Carving

AD-221 PT CLEAR ALDER Flat Arch with Clavos

AD-108 PF KNOTTY ALDER with Speakeasy and Grill

AD-736 RUSTIC OAK

CUSTOM
PAIR CLEAR ALDER
with Decorative Iron Grills and Raised Mouldings