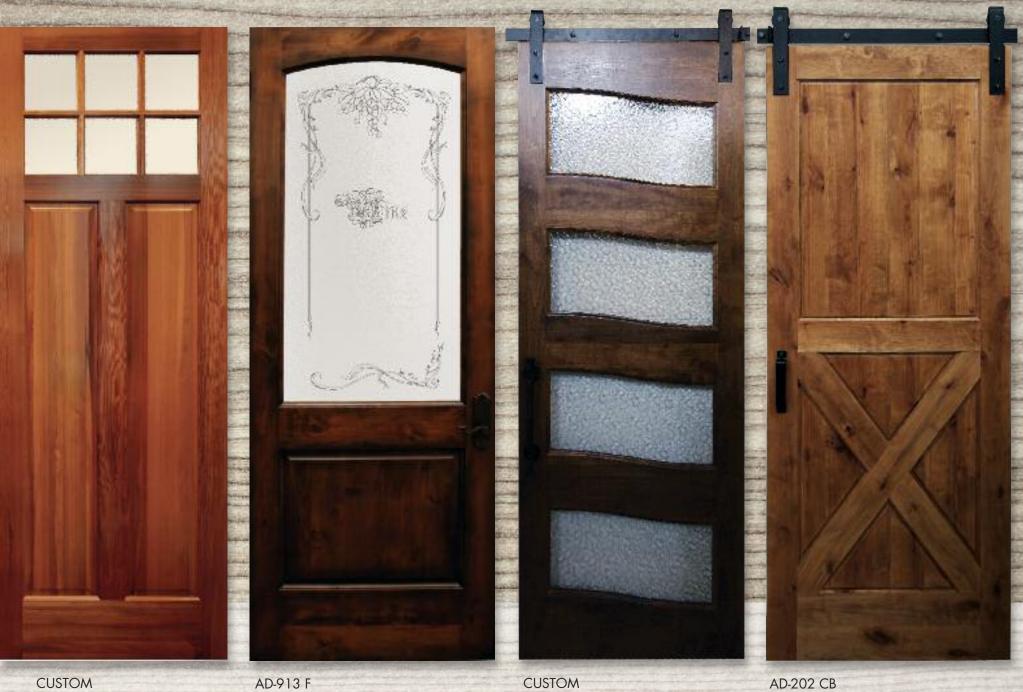

AD-913 F
ALDER with Wine Cellar Glass, W-2

CLEAR ALDER FOUR LITE
with English Flemish Glass

AD-202 CB
KNOTTY ALDER

The Trench Collection

CUSTOM
FLAT ARCH POPLAR, FIFTEEN LITE
with Clear Beveled Glass

CUSTOM
CLEAR ALDER, SIX LITE CROSS BUCK DUTCH DOOR
with Dental Shelf and Sidelites