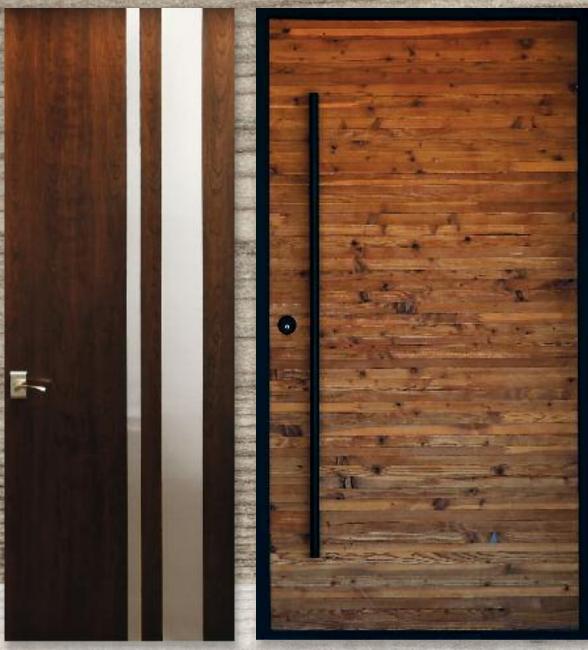

## The Contemporary Collection

WHITE OAK CUSTOM UNIT with Arched Surround Sidelites

CUSTOM

**FLUSH CHERRY** 

CUSTOM
FIR, SANDBLAST DISTRESS
with Decorative Leaded Glass Sidelites

AD-303 FFR CLEAR ALDER

CUSTOM
CHERRY, TWO PANEL, SIX LITE