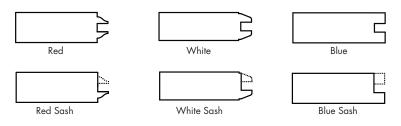

## Door Designs

B - Buck

CB - Cross Buck

F - Top Rail Flat Arch
FR - Flat Arch Lock Rail
G - Glass
P - Plank
T - Top Rail True Arch

D - Dutch