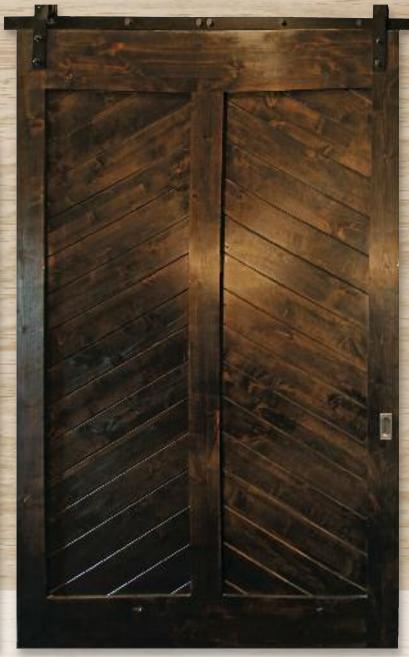

# The Old World Collection

AD-304 T **CLEAR ALDER**Raised Moulding and Custom Hand Carving



AD-221 PT CLEAR ALDER Flat Arch with Clavos



AD-108 PF KNOTTY ALDER with Speakeasy and Grill



AD-736 RUSTIC OAK





CUSTOM
PAIR CLEAR ALDER
with Decorative Iron Grills and Raised Mouldings



AD-825 **SPANISH CEDAR EIGHT PANEL** with Wave Distress



AD-303 F
KNOTTY ALDER THREE PANEL
with Custom Heavy Distress





AD-140

KNOTTY ALDER ONE PANEL

with Speakeasy, Wave Distress



AD-304 T CLEAR ALDER Raised Molding and Custom Hand Carving



CUSTOM
KNOTTY ALDER HERRINGBONE BARN DOOR



# The Traditional Collection

CUSTOM
ARCH MAPLE DOOR
with Leaded Glass Sidelites



AD-214 F
CLEAR ALDER
with Raised Mouldings



AD-202 DF **OAK**with Leaded Diamond Glass and Raised Mouldings



AD-213 F MAHOGANY







AD-968 G
CLEAR ALDER
with Custom Weave Panel, Flat Arch Unit with Sidelites

AD-213 F
RUSTIC CHERRY

AD-202 CLEAR ALDER



FIR

with Rain Glass





AD-510 T

IRTY-FIVE PANEL

CLEAR ALDER

with Full Surround-Sash Sidelites





## The Contemporary Collection

WHITE OAK CUSTOM UNIT with Arched Surround Sidelites













CUSTOM

**FLUSH CHERRY** 



CUSTOM
FIR, SANDBLAST DISTRESS
with Decorative Leaded Glass Sidelites

AD-303 FFR CLEAR ALDER







CUSTOM
CHERRY, TWO PANEL, SIX LITE

AD-913 F
ALDER with Wine Cellar Glass,