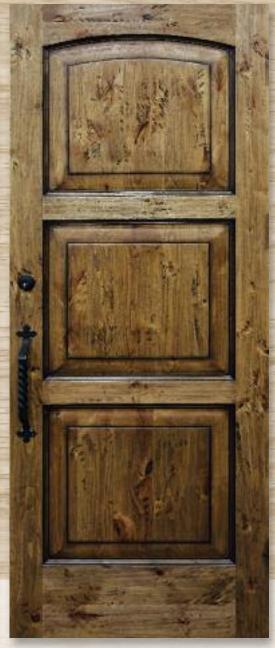

AD-825 **SPANISH CEDAR EIGHT PANEL** with Wave Distress

AD-303 F
KNOTTY ALDER THREE PANEL
with Custom Heavy Distress

AD-140

KNOTTY ALDER ONE PANEL

with Speakeasy, Wave Distress

AD-304 T CLEAR ALDER Raised Molding and Custom Hand Carving