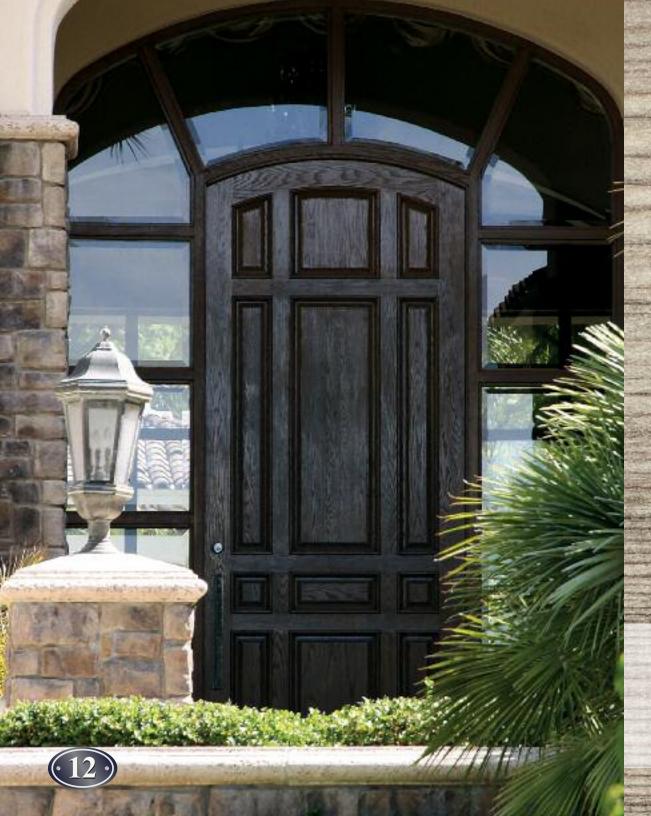

## The Contemporary Collection

WHITE OAK CUSTOM UNIT with Arched Surround Sidelites

CUSTOM

**FLUSH CHERRY** 

CUSTOM
FIR, SANDBLAST DISTRESS
with Decorative Leaded Glass Sidelites

AD-303 FFR CLEAR ALDER

CUSTOM
CHERRY, TWO PANEL, SIX LITE