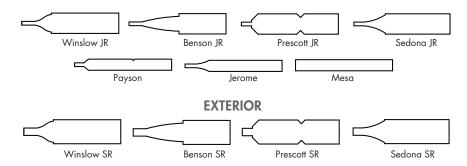

## Door Designs

B - Buck

CB - Cross Buck

F - Top Rail Flat Arch
FR - Flat Arch Lock Rail
G - Glass
P - Plank
T - Top Rail True Arch

D - Dutch