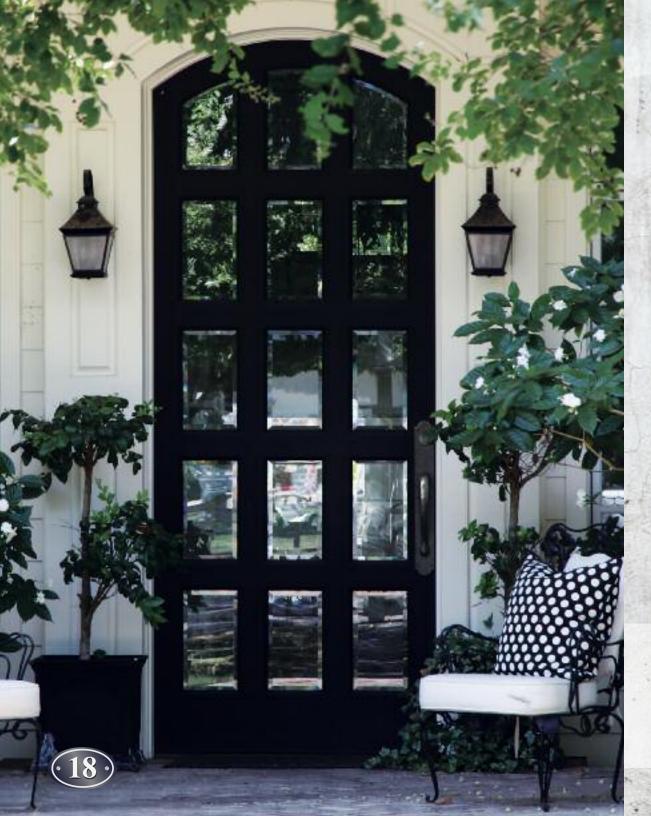

CUSTOM
FLAT ARCH MAHOGANY, THIRTY-SIX LITE
with English Flemish Glass

AD-971 G
POPLAR
with Cross Buck Panel and Sidelite

CUSTOM

MAPLE FLAT ARCH, TWO PANEL, TWELVE LITE

with Clear Beveled Glass