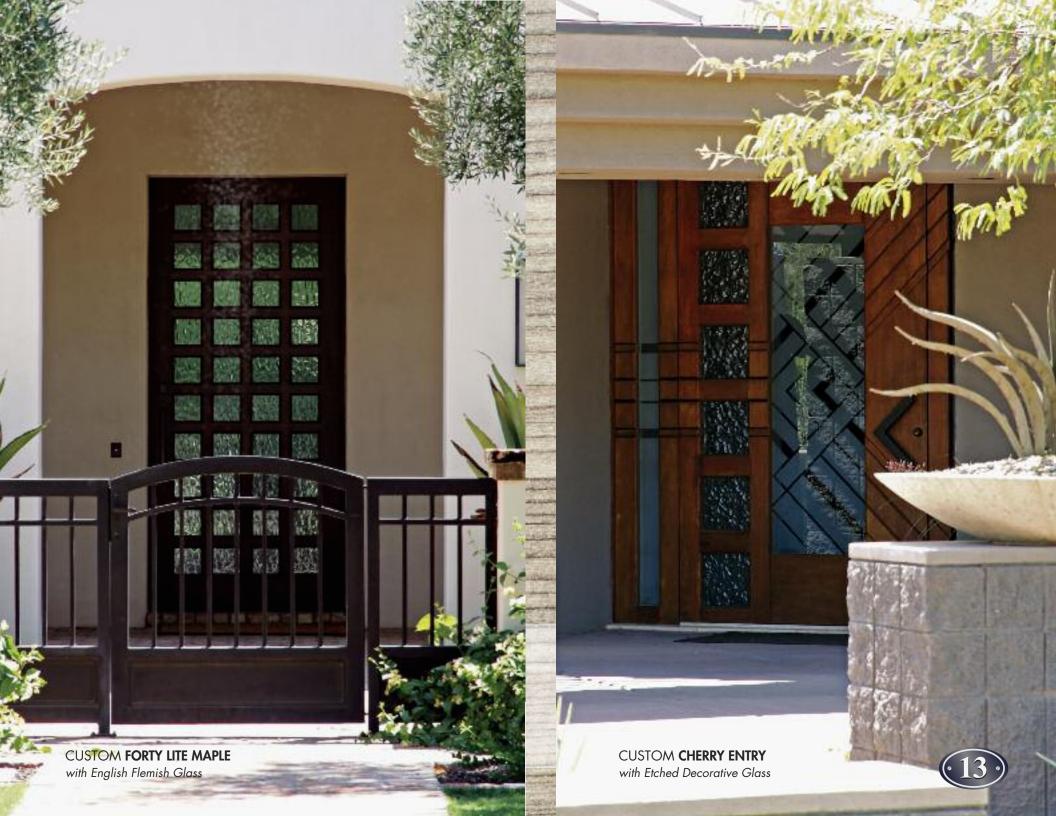

AD-913 F
ALDER with Wine Cellar Glass, W-2

CLEAR ALDER FOUR LITE
with English Flemish Glass

AD-202 CB
KNOTTY ALDER

The Trench Collection

CUSTOM
FLAT ARCH POPLAR, FIFTEEN LITE
with Clear Beveled Glass

CUSTOM
CLEAR ALDER, SIX LITE CROSS BUCK DUTCH DOOR
with Dental Shelf and Sidelites