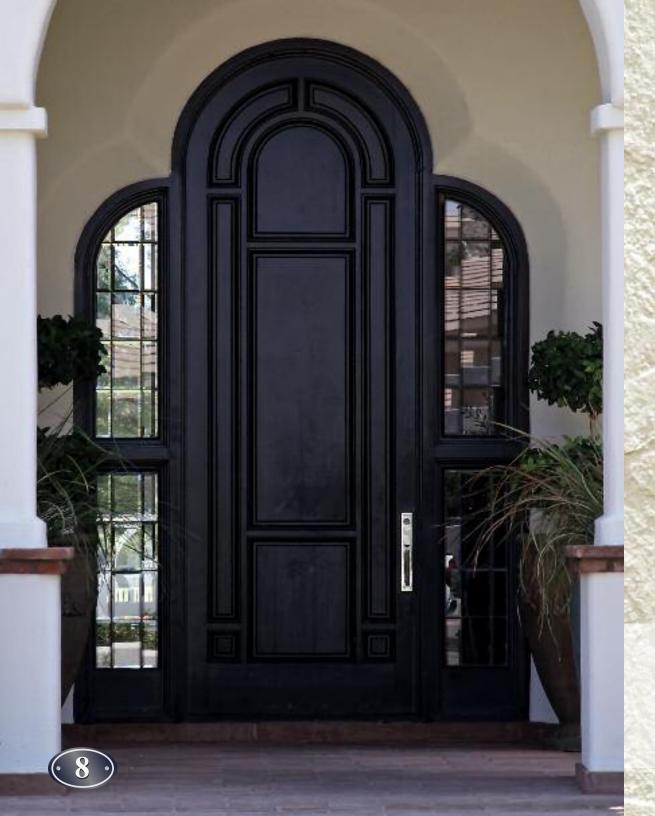

# The Traditional Collection

CUSTOM
ARCH MAPLE DOOR
with Leaded Glass Sidelites

AD-214 F
CLEAR ALDER
with Raised Mouldings

AD-202 DF **OAK**with Leaded Diamond Glass and Raised Mouldings

AD-213 F MAHOGANY