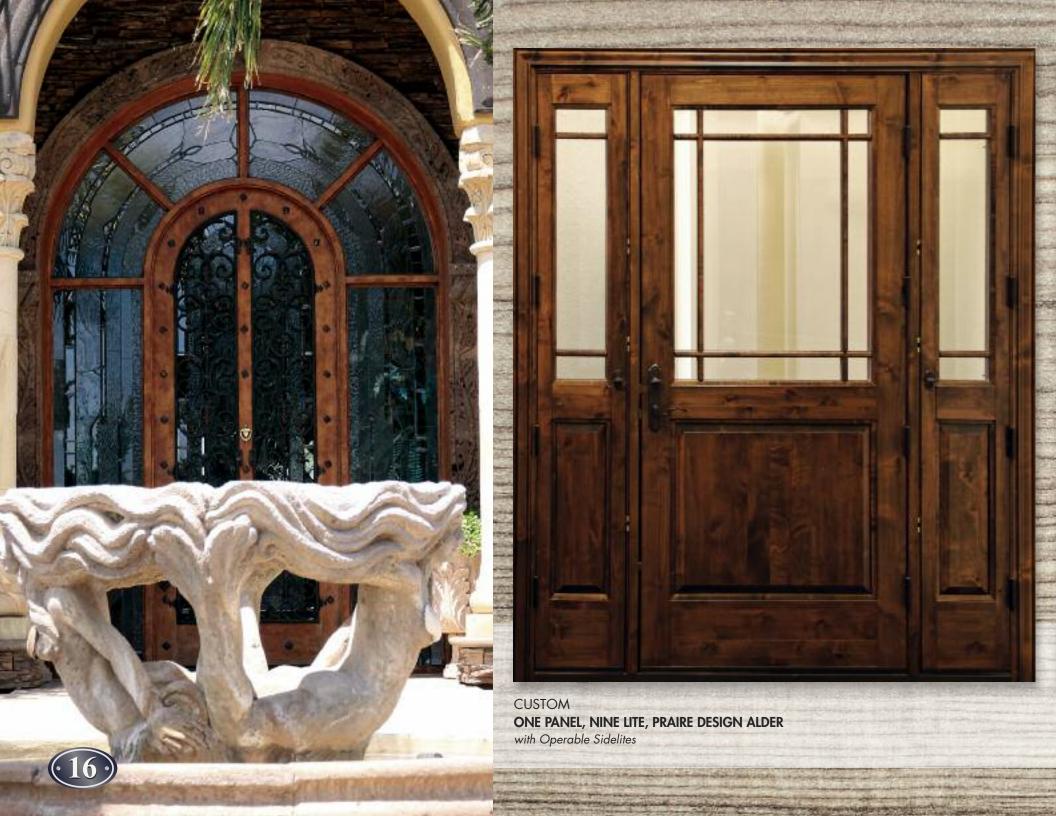

# The Traditional Collection

CUSTOM
ARCH MAPLE DOOR
with Leaded Glass Sidelites

AD-214 F
CLEAR ALDER
with Raised Mouldings

AD-202 DF **OAK**with Leaded Diamond Glass and Raised Mouldings

AD-213 F MAHOGANY

AD-968 G
CLEAR ALDER
with Custom Weave Panel, Flat Arch Unit with Sidelites

AD-213 F
RUSTIC CHERRY

AD-202 CLEAR ALDER

FIR

with Rain Glass

AD-510 T

IRTY-FIVE PANEL

CLEAR ALDER