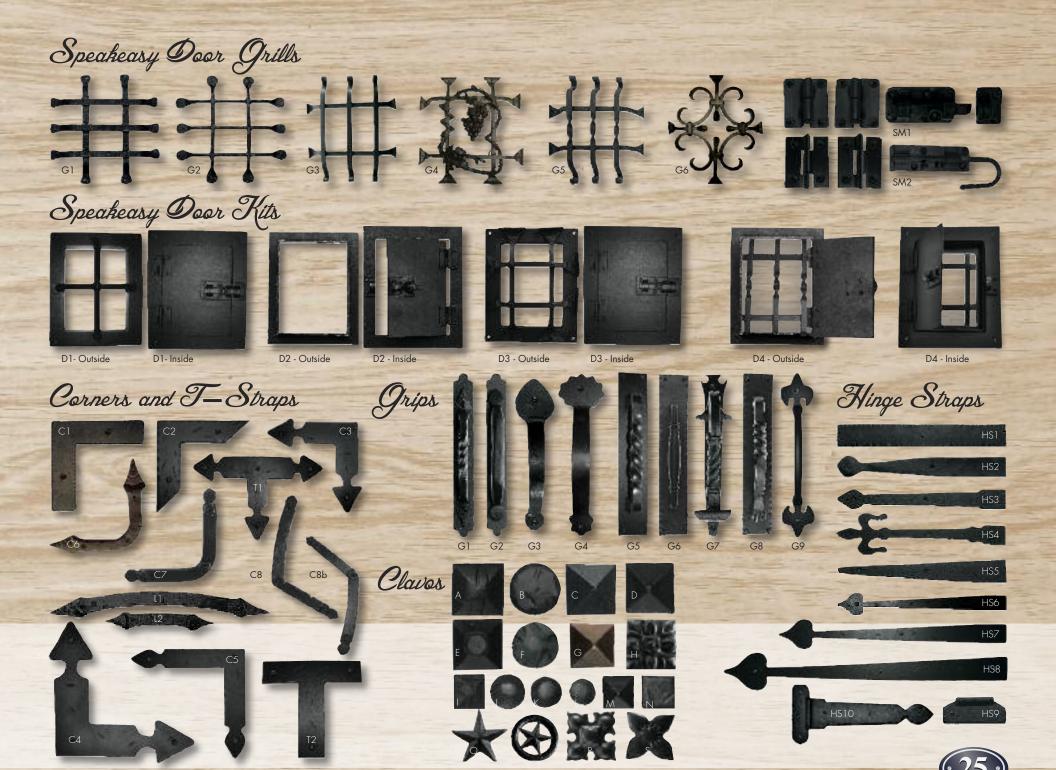

Cellar Glass, W-2

CLEAR ALDER FOUR LITE
with English Flemish Glass

AD-202 CB
KNOTTY ALDER



The Trench Collection

CUSTOM
FLAT ARCH POPLAR, FIFTEEN LITE
with Clear Beveled Glass





CUSTOM
CLEAR ALDER, SIX LITE CROSS BUCK DUTCH DOOR
with Dental Shelf and Sidelites





CUSTOM
FLAT ARCH MAHOGANY, THIRTY-SIX LITE
with English Flemish Glass





AD-971 G
POPLAR
with Cross Buck Panel and Sidelite



CUSTOM

MAPLE FLAT ARCH, TWO PANEL, TWELVE LITE

with Clear Beveled Glass

## Door Designs



B - Buck

CB - Cross Buck

F - Top Rail Flat Arch
FR - Flat Arch Lock Rail
G - Glass
P - Plank
T - Top Rail True Arch

D - Dutch



#### Entry Frames AD-F2 AD-F3 AD-F6 AD-F1 AD-FS3 AD-FS6 AD-F8 AD-FS6 AD-S7 AD-S9 ADT ADT-1 ADT-6 ADT-7 ADT-8 ADT-2

## Profiles





#### **INTERIOR**



## Mouldings







Custom Ceiling Beams



## Glass Assortment



## Etched Glass Assortment



### Wood Finishes





**TOMBSTONE** 



**ENGLISH TOFFEE** 











MOCHA

**SOUTHWEST MAHOGANY** 

COPENHAGEN

SCARLET

### Wood Distressing



LIGHT DISTRESS
All Edges Eased



MEDIUM DISTRESS Light Distress plus Some Face Scratches and Worm Holes



HEAVY DISTRESS
Medium Distress with Heavier Face
Scratches and Worm Holes



WIRE BRUSHED



ACACIA DISTRESS

Heavy Distress
plus Random Wire Brushing

Photography: **J. Michael Christophre** Graphic Design: **iMagdesign** 







943 N. Acacia Drive • Gilbert, Arizona 85233

Phone: 480.428.5520 • Fax: 480.428.5527