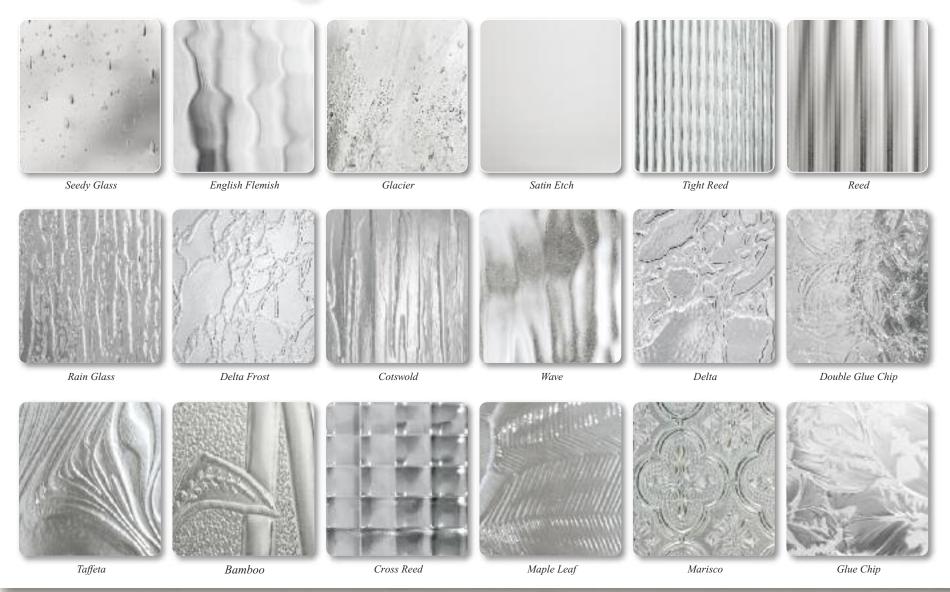

glish Flemish Glass

AD-202 CB
KNOTTY ALDER



The Trench Collection

CUSTOM
FLAT ARCH POPLAR, FIFTEEN LITE
with Clear Beveled Glass





CUSTOM
CLEAR ALDER, SIX LITE CROSS BUCK DUTCH DOOR
with Dental Shelf and Sidelites





CUSTOM
FLAT ARCH MAHOGANY, THIRTY-SIX LITE
with English Flemish Glass





AD-971 G
POPLAR
with Cross Buck Panel and Sidelite



CUSTOM

MAPLE FLAT ARCH, TWO PANEL, TWELVE LITE

with Clear Beveled Glass

## Door Designs



B - Buck

CB - Cross Buck

F - Top Rail Flat Arch
FR - Flat Arch Lock Rail
G - Glass
P - Plank
T - Top Rail True Arch

D - Dutch



#### Entry Frames AD-F2 AD-F3 AD-F6 AD-F1 AD-FS3 AD-FS6 AD-F8 AD-FS6 AD-S7 AD-S9 ADT ADT-1 ADT-6 ADT-7 ADT-8 ADT-2

## Profiles





#### **INTERIOR**



## Mouldings







Custom Ceiling Beams



## Glass Assortment



## Etched Glass Assortment



### Wood Finishes





**TOMBSTONE** 



**ENGLISH TOFFEE** 











MOCHA

**SOUTHWEST MAHOGANY** 

COPENHAGEN

SCARLET

### Wood Distressing



LIGHT DISTRESS
All Edges Eased



MEDIUM DISTRESS Light Distress plus Some Face Scratches and Worm Holes



HEAVY DISTRESS
Medium Distress with Heavier Face
Scratches and Worm Holes



WIRE BRUSHED



ACACIA DISTRESS

Heavy Distress
plus Random Wire Brushing

Photography: **J. Michael Christophre** Graphic Design: **iMagdesign** 







943 N. Acacia Drive • Gilbert, Arizona 85233

Phone: 480.428.5520 • Fax: 480.428.5527