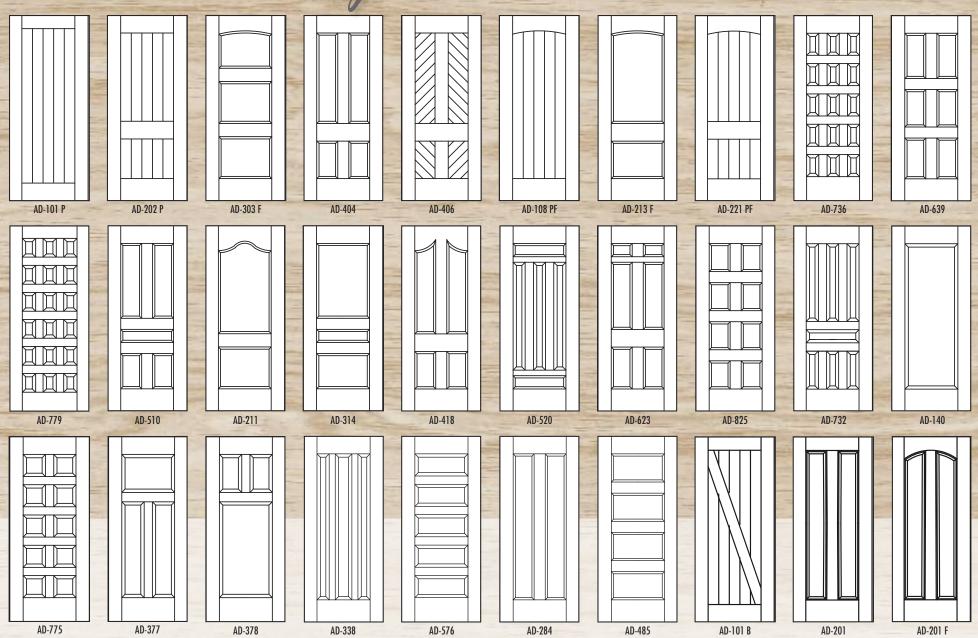

## Door Designs

B - Buck

CB - Cross Buck

F - Top Rail Flat Arch
FR - Flat Arch Lock Rail
G - Glass
P - Plank
T - Top Rail True Arch

D - Dutch