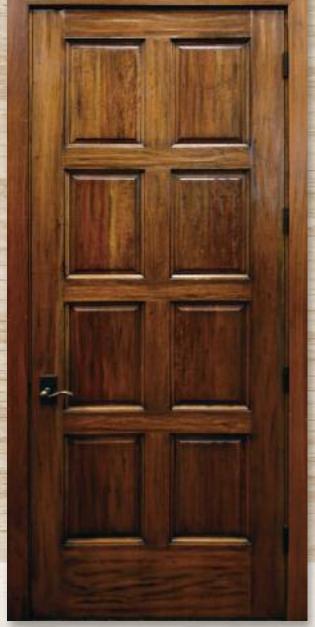

# The Old World Collection

AD-304 T **CLEAR ALDER**Raised Moulding and Custom Hand Carving

AD-221 PT CLEAR ALDER Flat Arch with Clavos

AD-108 PF KNOTTY ALDER with Speakeasy and Grill

AD-736 RUSTIC OAK

CUSTOM
PAIR CLEAR ALDER
with Decorative Iron Grills and Raised Mouldings