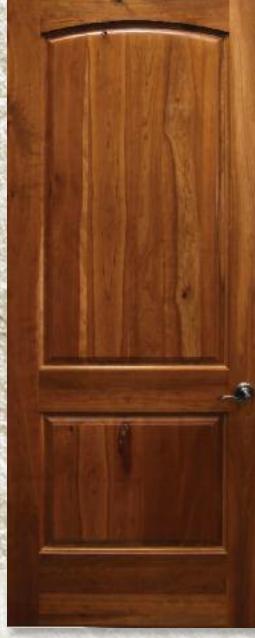

# The Traditional Collection

CUSTOM
ARCH MAPLE DOOR
with Leaded Glass Sidelites

AD-214 F
CLEAR ALDER
with Raised Mouldings

AD-202 DF **OAK**with Leaded Diamond Glass and Raised Mouldings

AD-213 F MAHOGANY