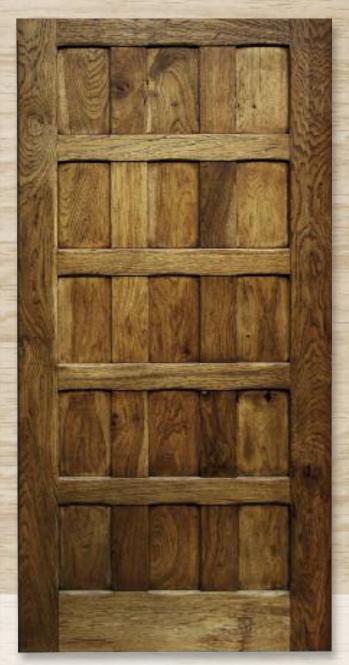

AD-825 **SPANISH CEDAR EIGHT PANEL** with Wave Distress

AD-303 F
KNOTTY ALDER THREE PANEL
with Custom Heavy Distress

AD-140

KNOTTY ALDER ONE PANEL

with Speakeasy, Wave Distress

AD-304 T CLEAR ALDER Raised Molding and Custom Hand Carving