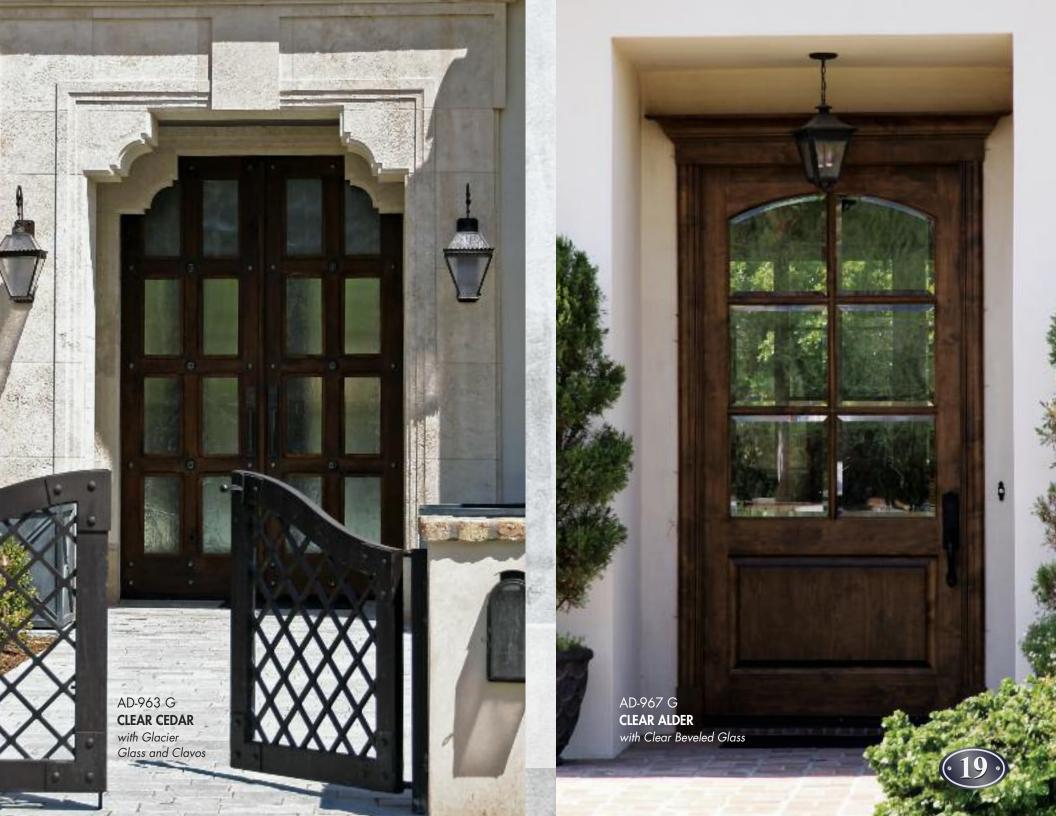

dings



AD-202 DF **OAK**with Leaded Diamond Glass and Raised Mouldings



AD-213 F MAHOGANY







AD-968 G
CLEAR ALDER
with Custom Weave Panel, Flat Arch Unit with Sidelites

AD-213 F
RUSTIC CHERRY

AD-202 CLEAR ALDER



FIR

with Rain Glass





AD-510 T

IRTY-FIVE PANEL

CLEAR ALDER

with Full Surround-Sash Sidelites





## The Contemporary Collection

WHITE OAK CUSTOM UNIT with Arched Surround Sidelites













CUSTOM

**FLUSH CHERRY** 



CUSTOM
FIR, SANDBLAST DISTRESS
with Decorative Leaded Glass Sidelites

AD-303 FFR CLEAR ALDER







CUSTOM
CHERRY, TWO PANEL, SIX LITE

AD-913 F
ALDER with Wine Cellar Glass, W-2

CLEAR ALDER FOUR LITE
with English Flemish Glass

AD-202 CB
KNOTTY ALDER



The Trench Collection

CUSTOM
FLAT ARCH POPLAR, FIFTEEN LITE
with Clear Beveled Glass





CUSTOM
CLEAR ALDER, SIX LITE CROSS BUCK DUTCH DOOR
with Dental Shelf and Sidelites





CUSTOM
FLAT ARCH MAHOGANY, THIRTY-SIX LITE
with English Flemish Glass





AD-971 G
POPLAR
with Cross Buck Panel and Sidelite



CUSTOM

MAPLE FLAT ARCH, TWO PANEL, TWELVE LITE

with Clear Beveled Glass

## Door Designs



B - Buck

CB - Cross Buck

F - Top Rail Flat Arch
FR - Flat Arch Lock Rail
G - Glass
P - Plank
T - Top Rail True Arch

D - Dutch



#### Entry Frames AD-F2 AD-F3 AD-F6 AD-F1 AD-FS3 AD-FS6 AD-F8 AD-FS6 AD-S7 AD-S9 ADT ADT-1 ADT-6 ADT-7 ADT-8 ADT-2

## Profiles





#### **INTERIOR**



## Mouldings







Custom Ceiling Beams



## Glass Assortment



## Etched Glass Assortment



### Wood Finishes





**TOMBSTONE** 



**ENGLISH TOFFEE** 











MOCHA

**SOUTHWEST MAHOGANY**