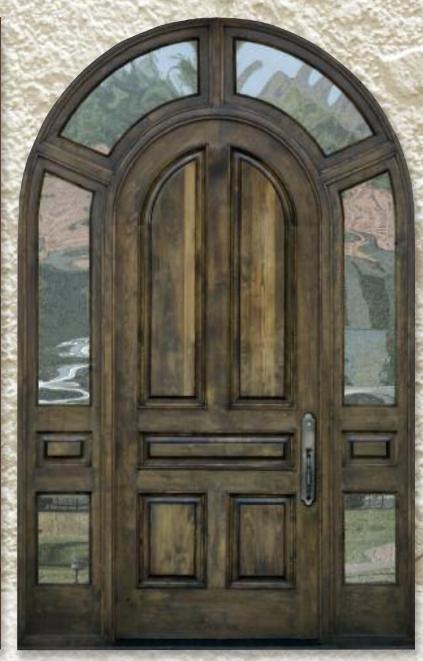

# The Traditional Collection

CUSTOM
ARCH MAPLE DOOR
with Leaded Glass Sidelites

AD-214 F
CLEAR ALDER
with Raised Mouldings

AD-202 DF **OAK**with Leaded Diamond Glass and Raised Mouldings

AD-213 F MAHOGANY