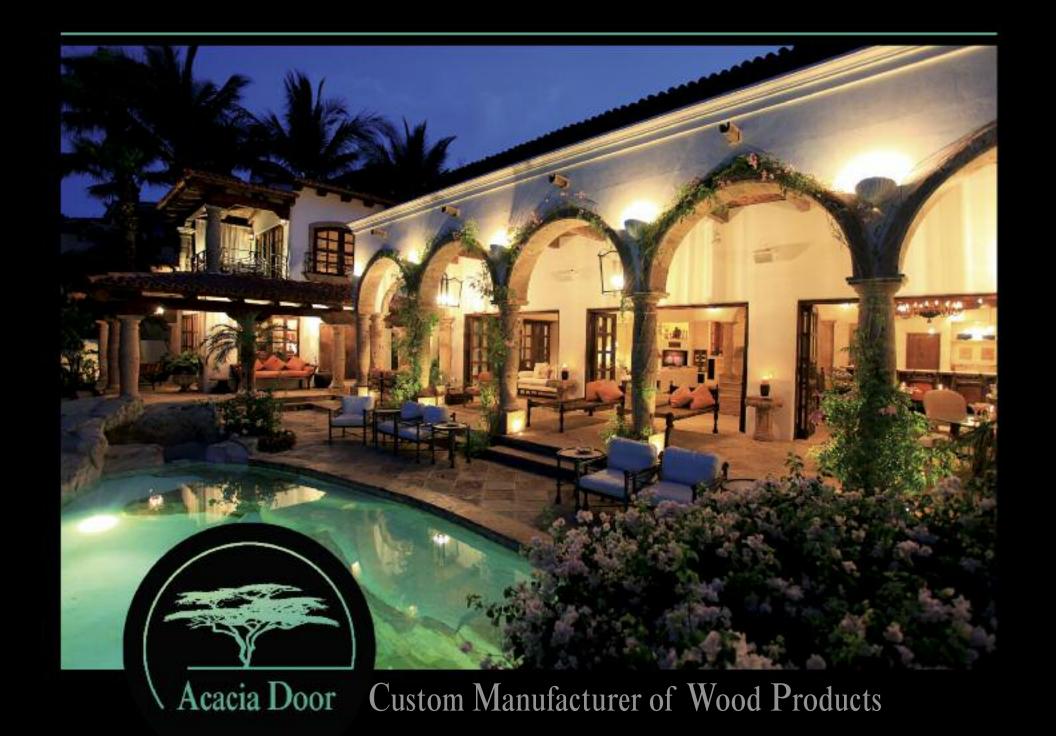

# The Old World Collection

AD-304 T **CLEAR ALDER**Raised Moulding and Custom Hand Carving

AD-221 PT CLEAR ALDER Flat Arch with Clavos

AD-108 PF KNOTTY ALDER with Speakeasy and Grill

AD-736 RUSTIC OAK

CUSTOM
PAIR CLEAR ALDER
with Decorative Iron Grills and Raised Mouldings