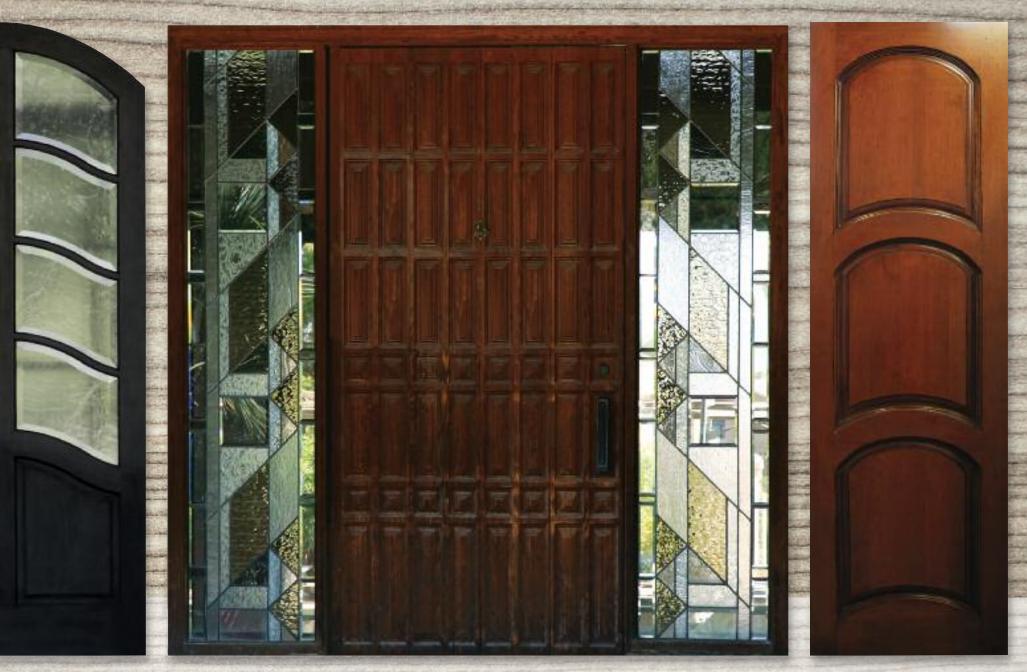

# The Traditional Collection

CUSTOM
ARCH MAPLE DOOR
with Leaded Glass Sidelites

AD-214 F
CLEAR ALDER
with Raised Mouldings

AD-202 DF **OAK**with Leaded Diamond Glass and Raised Mouldings

AD-213 F MAHOGANY

AD-968 G
CLEAR ALDER
with Custom Weave Panel, Flat Arch Unit with Sidelites

AD-213 F
RUSTIC CHERRY

AD-202 CLEAR ALDER

FIR

with Rain Glass

AD-510 T

IRTY-FIVE PANEL

CLEAR ALDER

AD-913 F
ALDER with Wine Cellar Glass, W-2

CLEAR ALDER FOUR LITE
with English Flemish Glass

AD-202 CB
KNOTTY ALDER

The Trench Collection

CUSTOM
FLAT ARCH POPLAR, FIFTEEN LITE
with Clear Beveled Glass

CUSTOM
CLEAR ALDER, SIX LITE CROSS BUCK DUTCH DOOR
with Dental Shelf and Sidelites