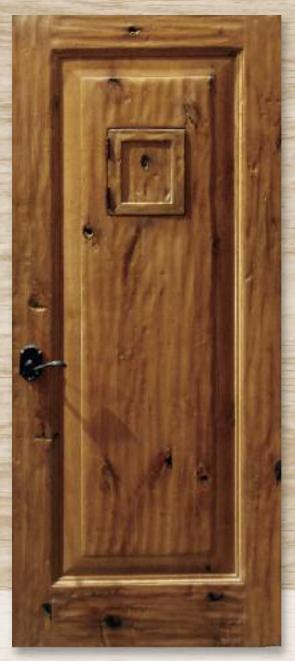

AD-825 **SPANISH CEDAR EIGHT PANEL** with Wave Distress

AD-303 F
KNOTTY ALDER THREE PANEL
with Custom Heavy Distress

AD-140

KNOTTY ALDER ONE PANEL

with Speakeasy, Wave Distress

AD-304 T CLEAR ALDER Raised Molding and Custom Hand Carving