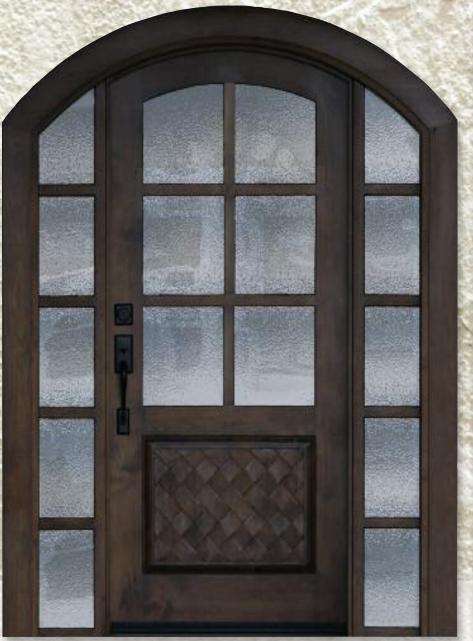

AD-968 G
CLEAR ALDER
with Custom Weave Panel, Flat Arch Unit with Sidelites

AD-213 F
RUSTIC CHERRY

AD-202 CLEAR ALDER

FIR

with Rain Glass

AD-510 T

IRTY-FIVE PANEL

CLEAR ALDER

with Full Surround-Sash Sidelites